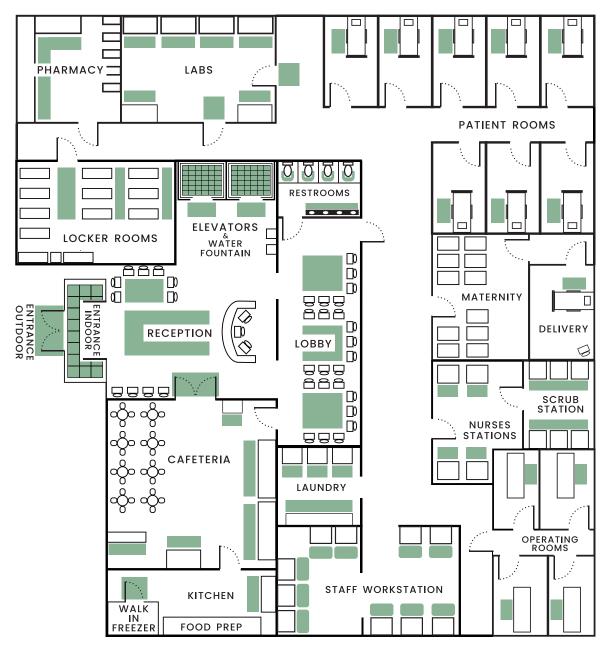

## Area

**Entrance Outdoor Entrance Outdoor** Entrance Outdoor Entrance Indoor **Entrance Indoor** Entrance Indoor Entrance Indoor Lobby/Reception Lobby/Reception Operating Rooms Operating Rooms Operating Rooms Scrub Stations **Nurses Stations Nurses Stations** Labs Pharmacy Staff Workstations Patient Rooms | Bedside Patient Rooms | Showers Locker Rooms Locker Rooms I Showers Restrooms Restrooms Restrooms Isink Water Fountain Water Fountain