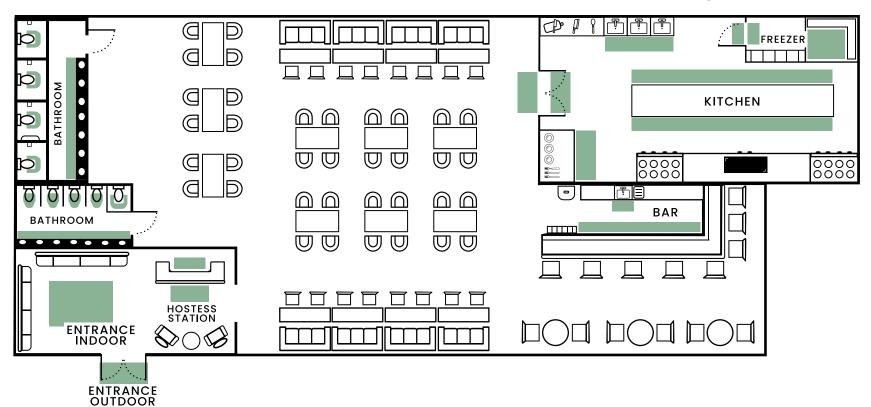

## Mat Placement Guide

Food Service / Restaurant

Restrooms | Sink

| Area             | <b>Product Recommended</b> |
|------------------|----------------------------|
| Entrance Outdoor | SuperScrape Plus®          |
| Entrance Outdoor | Brush Hog™                 |
| Entrance Outdoor | SuperScrape™ Impressions   |
| Entrance Indoor  | WaterHog®                  |
| Entrance Indoor  | WaterHog® Inlay            |
| Entrance Indoor  | ColorStar®                 |
| Entrance Indoor  | ColorStar® Impressions     |
|                  |                            |

| Entrance Indoor | ColorStar® Impressions |
|-----------------|------------------------|
| Hostess Station | Hog Heaven Prime®      |
| Bar             | Comfort Flow™          |
| Bar             | Complete Comfort™ II   |
| Bar             | Cushion Station™       |

| Area                  | <b>Product Recommended</b>    |
|-----------------------|-------------------------------|
| Drink Fountains       | SuperScrape Plus®             |
| Drink Fountains       | WaterHog®                     |
| Drink Fountains       | Sure Stride®                  |
| Kitchen   Transition  | Grease Hog                    |
| Kitchen   Workstation | Comfort Flow <sup>™</sup>     |
| Kitchen   Workstation | Cushion Station™   with holes |
| Kitchen   Freezer     | Traction Tread                |
| Kitchen   Freezer     | Safety Scrape™                |
| Restrooms             | CleanShield® Urinal           |
| Restrooms             | CleanShield® Commode          |